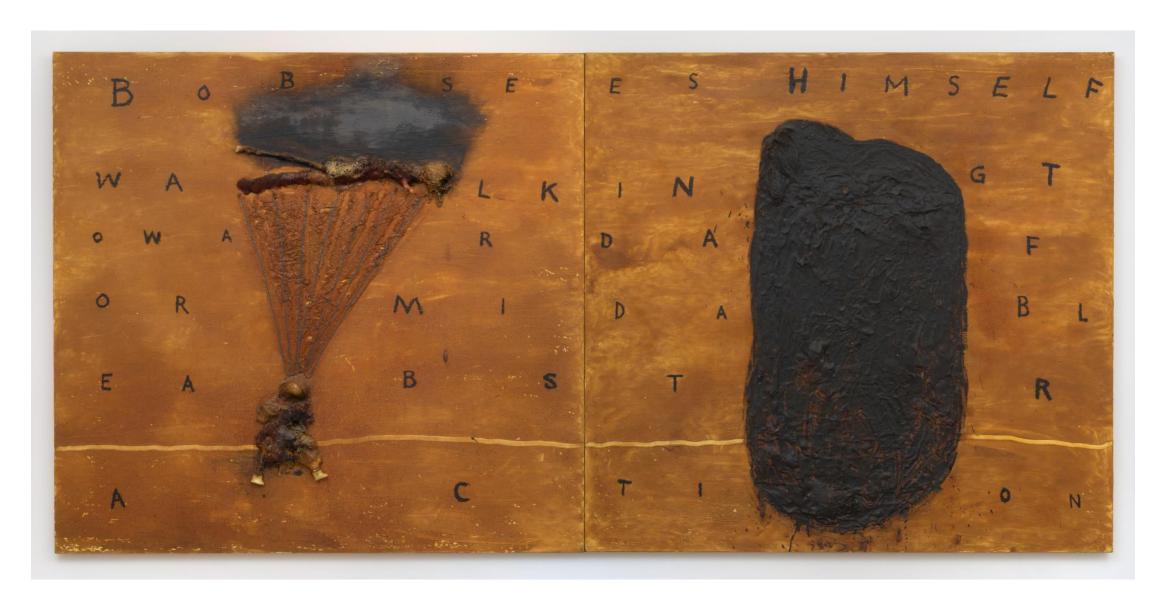

### David Lynch - Bob Sees Himself Walking Toward A Formidable Abstraction — mixed media