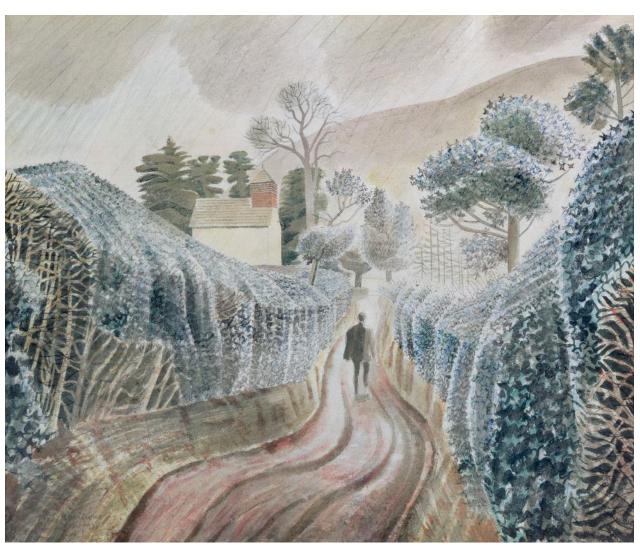

#### Your Interpretation of JOURNEY

#### "Not all those who wander are lost."

— J.R.R. Tolkien, The Fellowship of the Ring