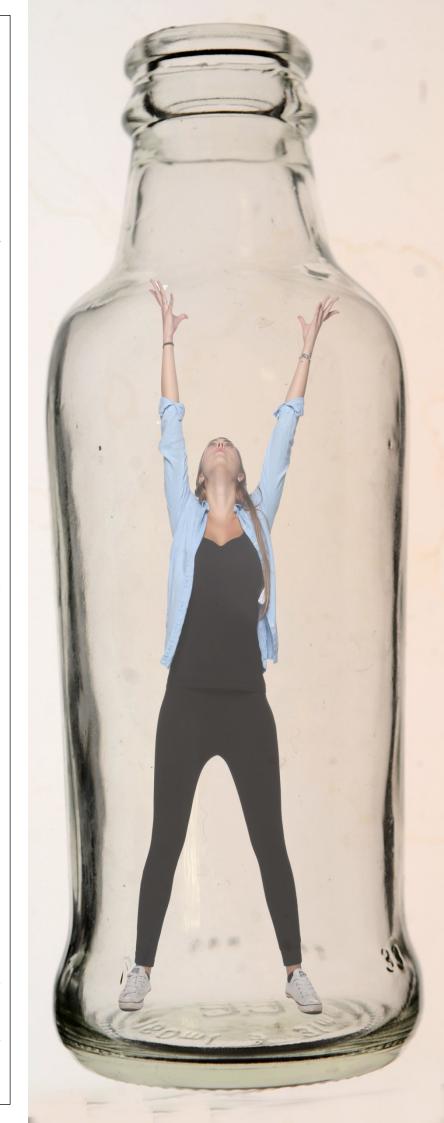

## Person in a Bottle

- You will need to produce a good quality image of a clear glass bottle, or similar, against a white background.
- You will also need a fulllength photo of someone, against the white backdrop in the photo studio so that it is easy to cut out in Photoshop.
- The example (right) was created quickly, you can do much better.
- Think about the pose you want your model to have – perhaps they could be looking as if they were leaning against the inside of the bottle or trying to escape. It's up to you.
- A demo' will be given to guide you through the process using Photoshop.
- Print screen as you work to evidence how you created your image and post this to your PowerPoint.
- You may way wish to develop this idea further in your project work (exploring different backgrounds for example).