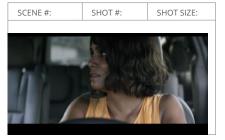

# PROJECT KIDNAP (2017) LUIS PRIETO

Halle was recorded from a close shot to show her fears from Chris McGinn. Intimated.

Medium close up shot, showing Halle's Has put her decision in action.

Birds eye view, showing both cars from a High distance, showing they still travelling.

Close up shot, showing the audience her Emotional state in neutral angle.

Showing the lady getting in the car, and still Captures a side profile of Halle and her

Showing extreme close up shot of Chris eyes The wide screen.