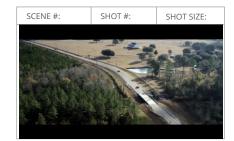

# PROJECT KIDNAP (2017) LUIS PRIETO

Halle was recorded from a close shot to show her fears from Chris McGinn. Intimated.

Medium close up shot, showing Halle's Has put her decision in action.

Birds eye view, showing both cars from a High distance, showing they still travelling.

In this shot, the car door and window security Locks are shown, showing how shaky she is.

Showing her hardly breathing and trying to Act normal and can see her cold sweats.

Showing both cars still on the highway Driving to a certain destination.

Her expressions are captured and her taking Deep breathes, and her decision.

This shot, shows both cars driving on the Highway, Halle following the other one.

Close up shot of the bottom of the car and the Road, showing the car is still on the go.