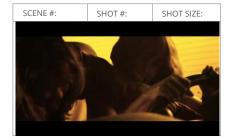

Showing the car in front of Halle through Perspective and shows her following him.

Halle taking over the car and getting back

## Up to speed and taking the steering.

| SCENE #: | SHOT #: | SHOT SIZE: |
|----------|---------|------------|
|          |         |            |
|          |         |            |
|          |         |            |
|          |         |            |
|          |         |            |
|          |         |            |
|          |         |            |
|          |         |            |