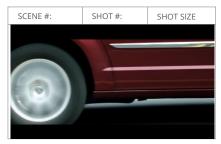

Her expressions are captured and her taking Deep breathes, and her decision.

This shot, shows both cars driving on the Highway, Halle following the other one.

Close up shot of the bottom of the car and the Road, showing the car is still on the go.