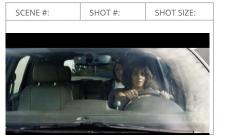

Showing the car in front of Halle through Perspective and shows her following him.

Halle taking over the car and getting back

## Up to speed and taking the steering.

| SCENE #: | SHOT #: | SHOT SIZE: |
|----------|---------|------------|
|          |         |            |
|          |         |            |
|          |         |            |
|          |         |            |
|          |         |            |
|          |         |            |
|          |         |            |
|          |         |            |