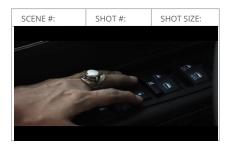

In this shot, the car door and window security Locks are shown, showing how shaky she is.

Showing her hardly breathing and trying to Act normal and can see her cold sweats.

Showing both cars still on the highway Driving to a certain destination.