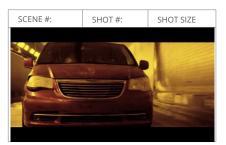

# SCENE #: SHOT #: SHOT SIZE

Long shot, point of view from Halle. Showing she's been hit, losing conscious.

Showing the front of the car going sideways

As Halle loses control.

| SCENE #: | SHOT #: | SHOT SIZE |
|----------|---------|-----------|
|          |         |           |
|          |         |           |
|          |         |           |
|          |         |           |
|          |         |           |
|          |         |           |