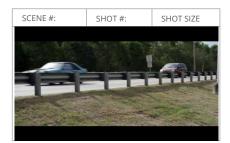

In this shot, the car door and window security Locks are shown, showing how shaky she is.

Showing her hardly breathing and trying to Act normal and can see her cold sweats.

Showing both cars still on the highway Driving to a certain destination.

Her expressions are captured and her taking Deep breathes, and her decision.

This shot, shows both cars driving on the Highway, Halle following the other one.

Close up shot of the bottom of the car and the Road, showing the car is still on the go.