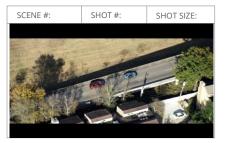

# PROJECT KIDNAP (2017) LUIS PRIETO

Halle was recorded from a close shot to show her fears from Chris McGinn. Intimated.

Medium close up shot, showing Halle's Has put her decision in action.

Birds eye view, showing both cars from a High distance, showing they still travelling.

In this shot, the car door and window security Locks are shown, showing how shaky she is.

Showing her hardly breathing and trying to Act normal and can see her cold sweats.

Showing both cars still on the highway Driving to a certain destination.

Her expressions are captured and her taking Deep breathes, and her decision.

This shot, shows both cars driving on the Highway, Halle following the other one.

Close up shot of the bottom of the car and the Road, showing the car is still on the go.