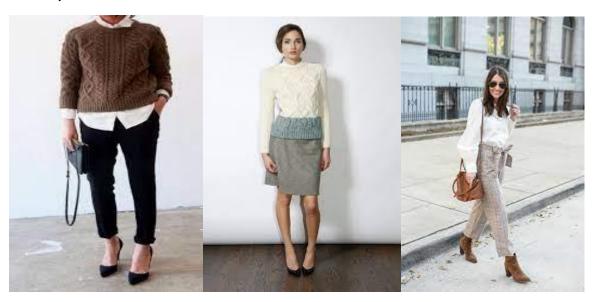

Female-Florist

Age-19/20

Looks-young

Outfit-apron/overalls

Makeup-natural

Summary-Has a bubbly personality and is a welcoming person.

Female-Florist Assistant

Age- 18/19

Looks- approachable and friendly

Outfits- work fit shirts and trousers legging Ing or dresses

Makeup-light

Summary-bubbly character.

# FLORIST/ASSISTANT