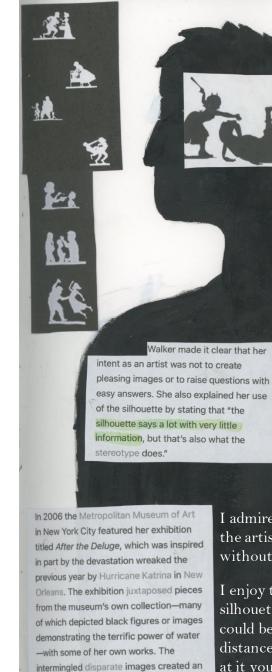

way exactly who I drew. More than anything it's an abstraction tool, a way I enjoy directing and dissecting what I see and the surface of the painting. Simplifying it.

Growing up I was fascinated by the little figures in my grandfather's landscape paintings; just little blobs of paint to describe a face, limbs or body. In my work I try to strike a balance between the general and the specific, the 'public' and the 'individual', which I find fascinating.

When I began erasing the facial features it was something altogether different. Painting old toys I was reacting to the physical erasure of the doll features after years of being handled and played with kids. As my work shifted back to portraiture, I found out fairly quickly that I can describe what I need without the



## Kara Walker





amalgam of new meaning fraught with a

discomfiting ambiguity characteristic of

much of Walker's output.

A black silhouette on a white background as this way it almost blends into the background but I do enjoy how this way it like the person is leaving fading into the shadows.

Kara Walker, (born November 26, 1969, Stockton, California, U.S.), American installation artist who used intricate cutpaper silhouettes, together with collage, drawing, painting, performance, film, video, shadow puppetry, light projection, and animation, to comment on power, race, and gender relations.

Kara works are usually murals so the images could come off as intimidating as they are bigger than the viewer. It also makes you want to move away from it so you can see the whole picture.

I admire how you see w