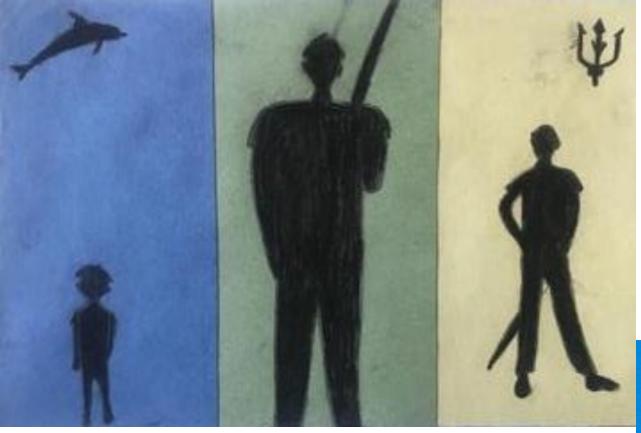

# UAL Level 3 Applied General Diploma in Art & Design 603/1457/6

Candidate number: 609654394 Pathway: Illustration and Graphics Project title: Percy Jackson