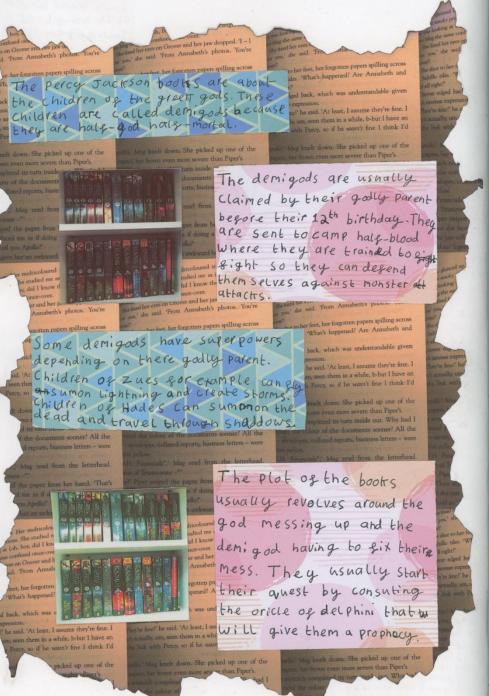

tleth<br>the map        | GPS gage            | adjustane                    | Immigration          | hoilday     | change               | Discosing              | health    | pridec            |
| People<br>molking          | rejugas<br>Balgeria | CHEANING                     | DE LECEN             | NOTOCX HIVE | dutteress<br>country | cioching               | ream      | gaun              |
| that migration<br>dailyads |                     | the pagent                   | megbele              | hoilday     | Cruse                | UNKESUS                | change    | Incabupy<br>LOOKS |
| integration office         | She tuke            | Artidi to anna.<br>Autoriala | moeuay               | weener-     | husiness<br>mp       | - Coron                | POCHES    | lacerag           |



I did a survey asking people what their favorite Percy Jackson book is, this is the result: The light thief  $x_1$ 

- The mark of Athena x2
- The battle of the labyrinth  $x_2$
- The house of hades x3
- The titans curse x2
- The last Olympian x1
- The blood of Olympus x1

In this project I'm going to be explore the charaters jouney through the books.









The blue sky reminds me of camp as it is always sunny: the bridge does as well because it look like the pillars used to build the cabins there. The bridge also reminds me of the time the drove off one because they were being chased. The light remind me of the material called celeital bronze that all the wapons are made out of.

The sunset always remind me of camp half blood as their t-shirt is bright orange. It also reminds me of q