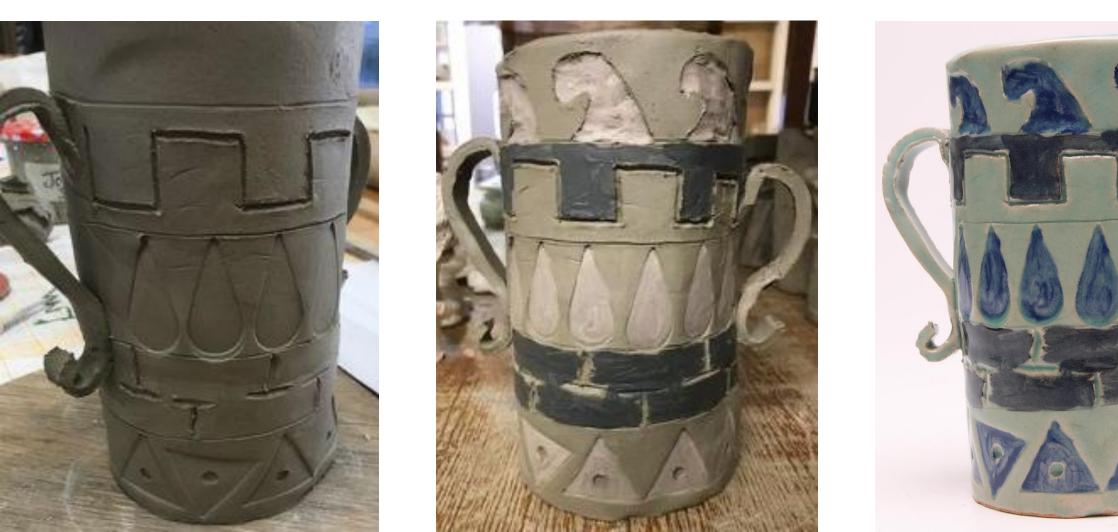

# UAL Level 3 Applied General Diploma in Art & Design 603/1457/6

Candidate number: 609654394 Pathway: Illustration and Graphics Project title: Percy Jackson