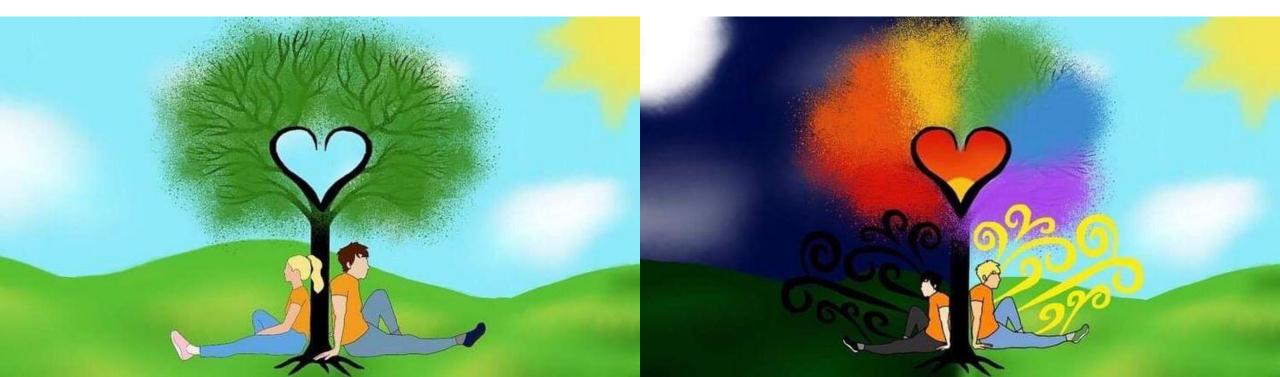

I drew couples in the books relaxing and enjoying each others company. This is to show their journey from friends to lovers. Percy and Annabeth are both very similar so I reflected this it the drawing of them which is why this one looks a lot different to the other but similar too. This is because they are still in a relationship just a different kind Nico and Will are polar opposites on the outside but the same on the inside and I wanted to represent this in my drawing. I did this by doing a mirror opposite but the same in the middle. These being night and day and one having dark powers and the other light but also allowing the rainbow leaves to cross over. I also place a sunset in the heart as it is in the center of the drawing like how sunset/sunrise is in the middle of night and day.



I edited these photos so I can use them as backgrounds for my drawings. I made the colours brighter and more vibrant as the contrast of the bright colours and the black silhouettes will make them stand out more. With this image I darkened it to make it more like a to edit onto one of my backgrounds



The inspiration behind this jug was a scene in the book when Nico is trapped in a Greek jar the idea was to make this. To do that we rolled out a slab of clay and cut it into a rectangle. After we rolled it around a cylinder and cut off the excess then used a serrated kidney on the join, before applying slick to it to make it stick together. Next we smoothed out the edge of the join with a rubber kidney and then I used the serrated kidney and slick again to join both the handles on. After t