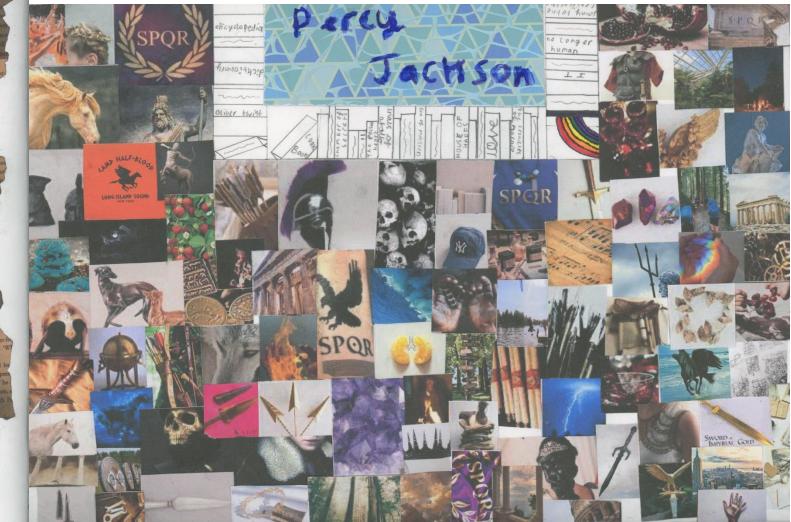

| ream      | gaun              |
| that migration<br>dailyads |                     | the pagent                   | megbele              | hoilday     | Cruse                | UNKESUS                | change    | Incabupy<br>LOOKS |
| integration office         | She tuke            | Artidi to anna.<br>Autoriala | moeuay               | weener-     | husiness<br>mp       | - Coron                | POCHES    | lacerag           |



I did a survey asking people what their favorite Percy Jackson book is, this is the result: The light thief  $x_1$ 

- The mark of Athena x2
- The battle of the labyrinth  $x_2$
- The house of hades x3
- The titans curse x2
- The last Olympian x1
- The blood of Olympus x1

In this project I'm going to be explore the charaters jouney through the books.









The blue sky reminds me of camp as it is always sunny: the bridge does as well because it look like the pillars used to build the cabins there. The bridge also reminds me of the time the drove off one because they were being chased. The light remind me of the material called celeital bronze that all the wapons are made out of.

The sunset always remind me of camp half blood as their t-shirt is bright orange. It also reminds me of quests as they always set of at sunset or sunrise. These photo remind me of New Rome with the brick roads and the old buildings.

Bright green grass remind me of the battle arena at camp half blood as this is how I imagine it.



These photo remind me of the woods at camp half blood where the play war games so they are ready to fight monsters if they get a