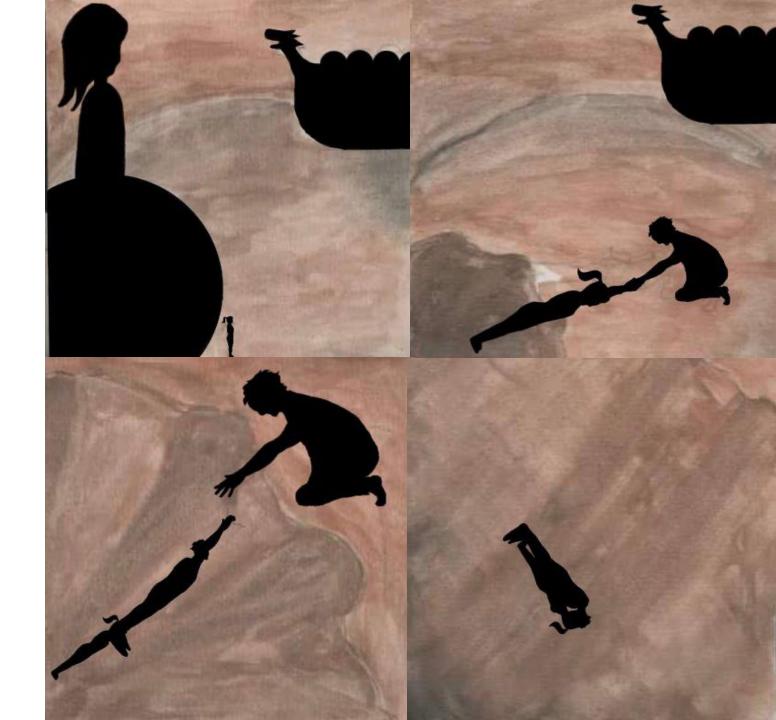

# UAL Level 3 Applied General Diploma in Art & Design 603/1457/6

Candidate number: 609654394 Pathway: Illustration and Graphics Project title: Percy Jackson