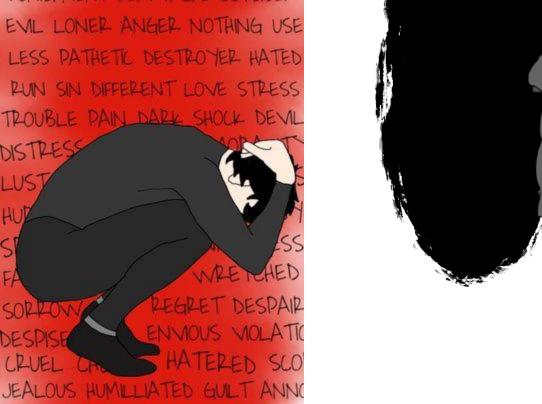

o und as I think it makes the silhouet te stand out more than the other way round.

The drawings are of the character Nico. The first one is after he runs away he is so full of anger, hate and sadness it was overwhelming. I drew this as these emotion and how he handles them have a big inpact on him. The other is him using one of his powers called shadow travel. I included this because to prove himself he uses his powers too much nearly killing him which helps to show the people around him how much he is struggling.

BURN AGONY MISERY BITTERNESS AN NGUISH ALHE AGONISE SADNESS W RONG ANGER DISTRESS TORTURE WO UND TORMENT ECRUCIATING SUFFER PUNISHMENT HEARTACHE OUTSIDER EML LONER ANGER NOTHING USE LESS PATHETIC DESTROYER HATED RUN SIN DIFFERENT LOVE STRESS TROUBLE PAIN DARK SHOCK DEVIL

LUS





A god is an immortal being worshipped for having power over nature, human fortunes or characteristics. The Greek god are evolved from the Mycenaean gods. Not a lot is know about the Mycenaean gods worshiped chthonic gods (gods associated with the underworld). Poseidon being head god and more of a god of earthquakes rather than the ocean. There is no Mycenaean god for hades historians think that he split from the Mycenaean Poseidon in the same way pan split from Hermes because he is associated with Persephone and the underworld. Once the Greeks to over they put Zeus as head god and didn't speak about the chthonic gods in fear of them appearing so would often use other names for them e.g. Despoina, and Kore for Persephone or the one with many names and the one who receives many guests fo