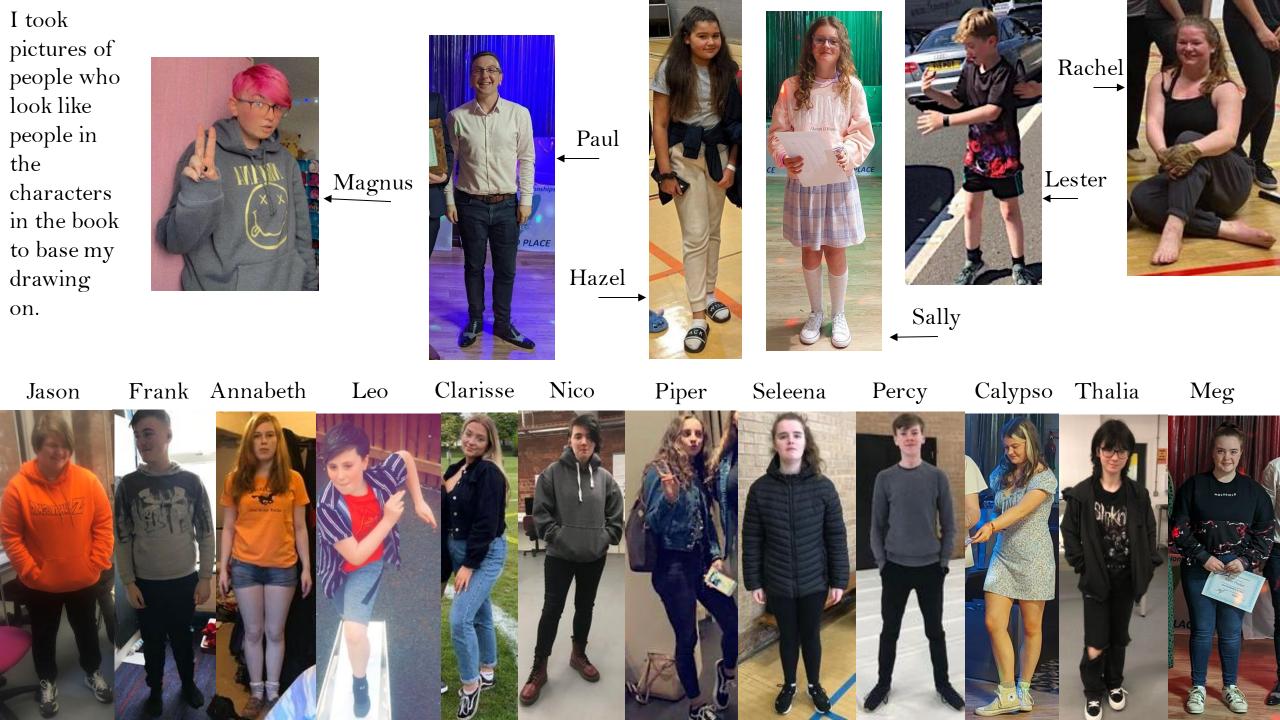

# UAL Level 3 Applied General Diploma in Art & Design 603/1457/6

Candidate number: 609654394 Pathway: Illustration and Graphics Project title: Percy Jackson