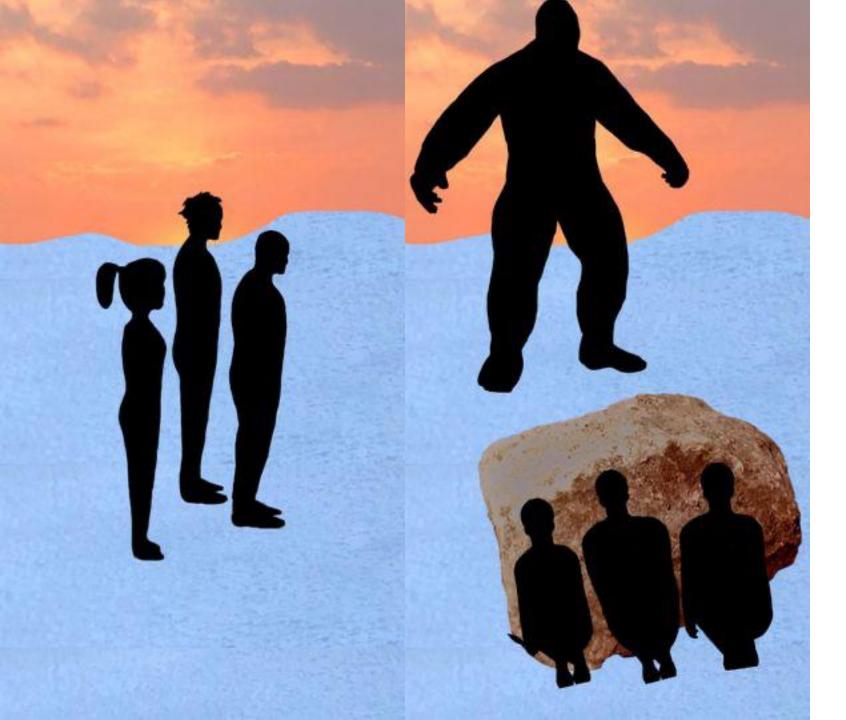

# UAL Level 3 Applied General Diploma in Art & Design 603/1457/6

Candidate number: 609654394 Pathway: Illustration and Graphics Project title: Percy Jackson