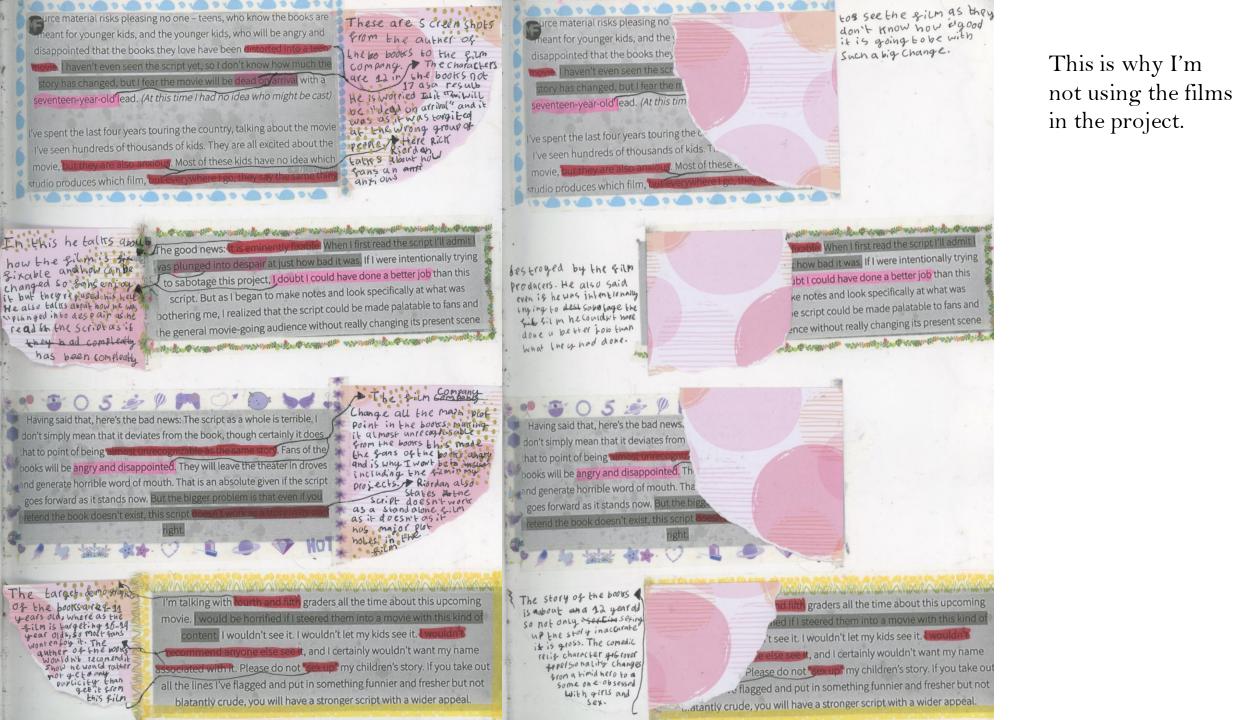

# UAL Level 3 Applied General Diploma in Art & Design 603/1457/6

Candidate number: 609654394 Pathway: Illustration and Graphics Project title: Percy Jackson