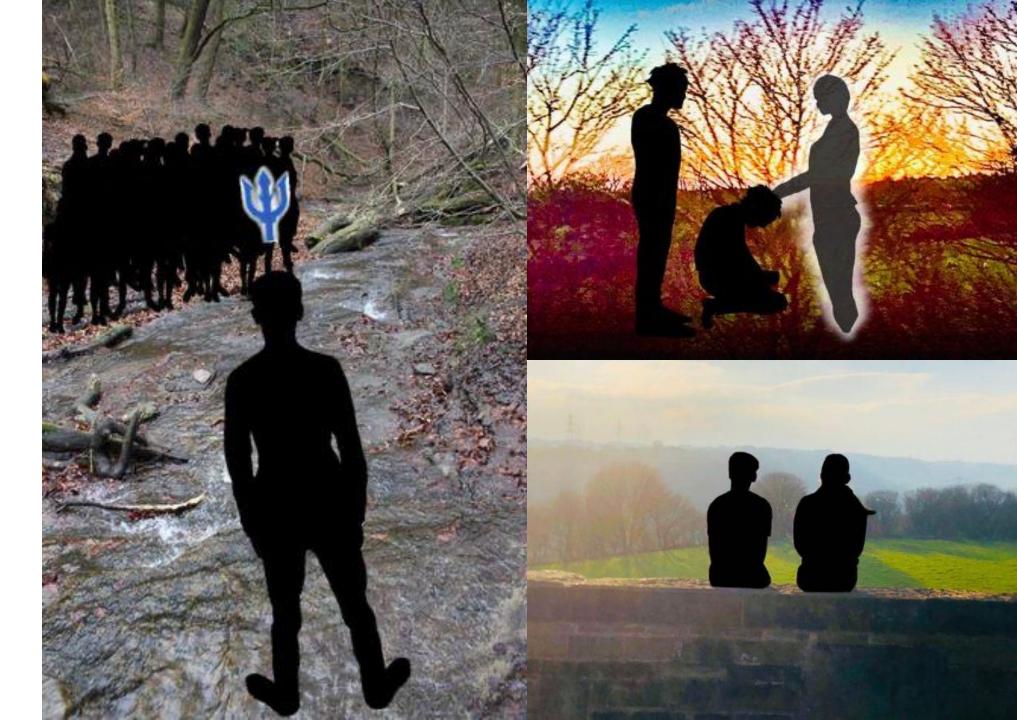

# UAL Level 3 Applied General Diploma in Art & Design 603/1457/6

Candidate number: 609654394 Pathway: Illustration and Graphics Project title: Percy Jackson