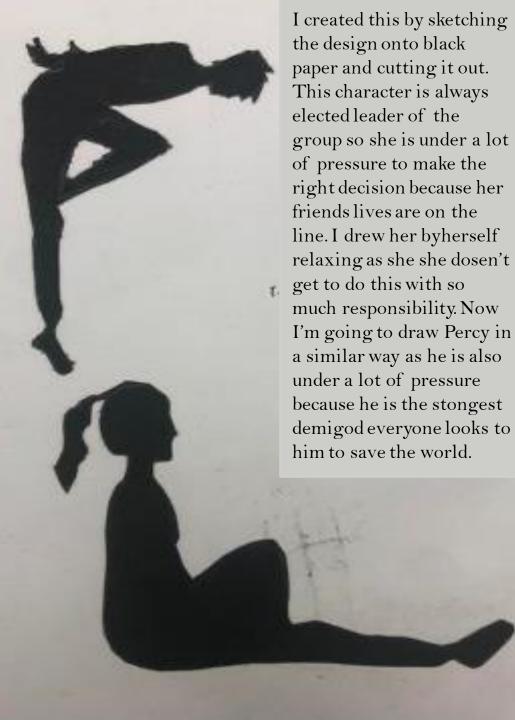

# UAL Level 3 Applied General Diploma in Art & Design 603/1457/6

Candidate number: 609654394 Pathway: Illustration and Graphics Project title: Percy Jackson