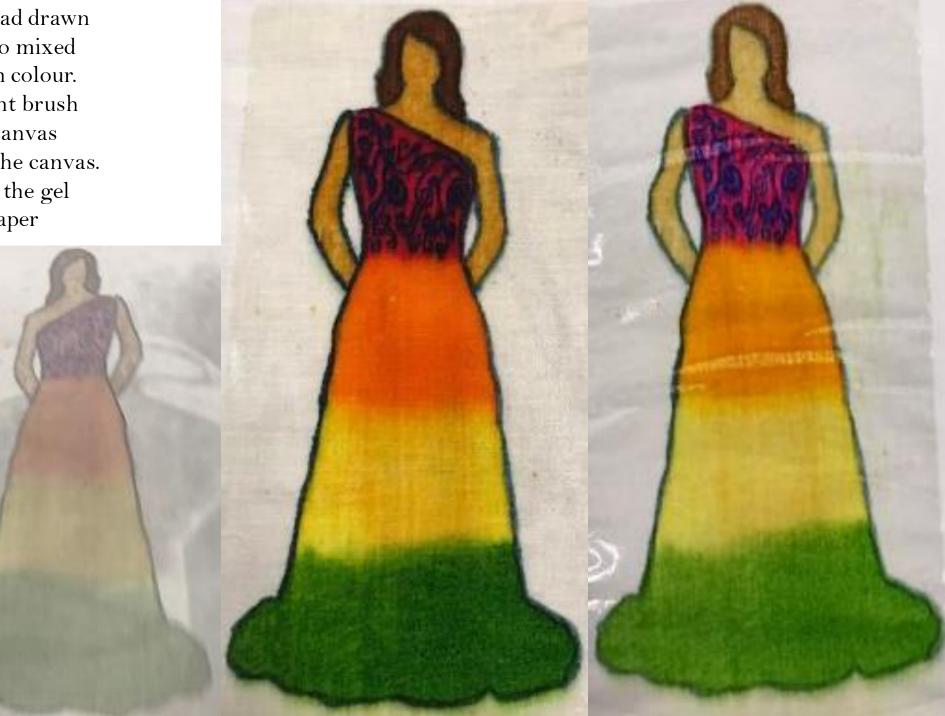

rm their three siblings and Aphrodite are children of these gods and represent a range of things like: love, childbirth, music, war, wine, the harvest, the sun.

I drew some other Greek gods symbols using acrylic paint in varies techniques. I did this because in the book the children are descended from gods and when a god claims them their symbol glows above their head. I like how they turned out so I might do more of this in my project.









For this I printed off a sketch I had drawn digitally to use as a guide. I had to mixed the inks to make the hair and skin colour. Then I applied the ink with a paint brush to the canvas. After I placed the canvas onto the fabric put this gel onto the canvas. Next I used a squeegee to spread the gel across and repeated this but on paper instead.



To create this gif I opened my 4 images into different layers on photoshop. I rearranged them so they were in the order I want. Then I created the timeline for the gif, making sure the speed was right.

I did one of the charater in a dress as they don't get wear them often as they get attacked by monster a lot so need to wear clothing suitable for it.

> These are the different stages of the gif.

I this I drew couples in the books relaxing and enjoying each others company. This is to show their journey from friends to lovers. Percy and Annabeth are both very similar so I reflected this it the drawing of them which is why this one looks a lot different to the other but similar too. This is because they are still in a relationship just a different kind Nico and Will are polar opposites on