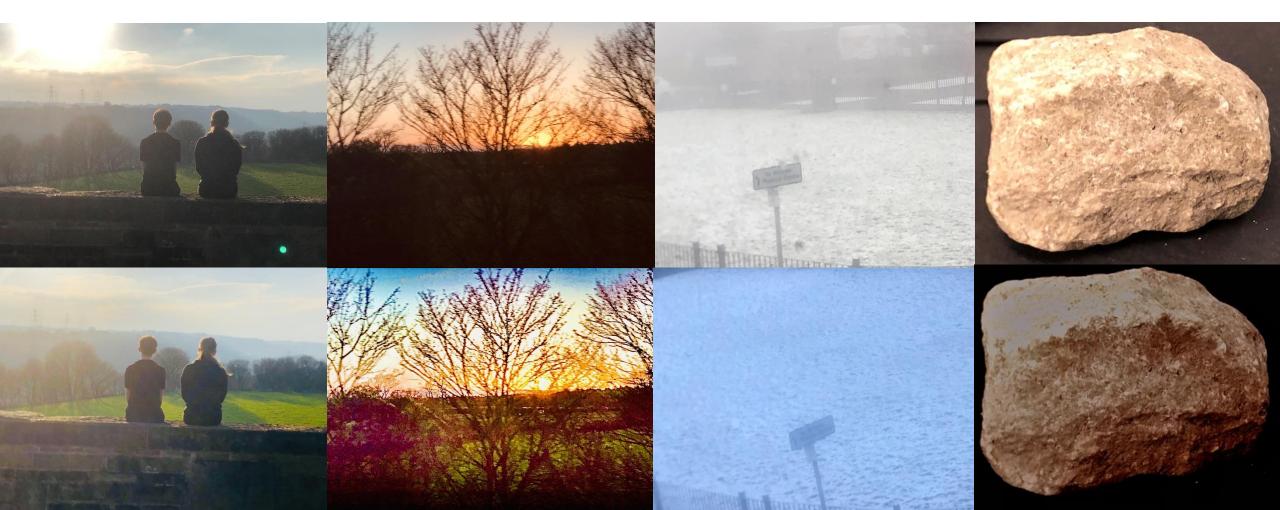

are still in a relationship just a different kind Nico and Will are polar opposites on the outside but the same on the inside and I wanted to represent this in my drawing. I did this by doing a mirror opposite but the same in the middle. These being night and day and one having dark powers and the other light but also allowing the rainbow leaves to cross over. I also place a sunset in the heart as it is in the center of the drawing like how sunset/sunrise is in the middle of night and day.



I edited these photos so I can use them as backgrounds for my drawings. I made the colours brighter and more vibrant as the contrast of the bright colours and the black silhouettes will make them stand out more. With this image I darkened it to make it more like a to edit onto one of my backgrounds



The inspiration behind this jug was a scene in the book when Nico is trapped in a Greek jar the idea was to make this. To do that we rolled out a slab of clay and cut it into a rectangle. After we rolled it around a cylinder and cut off the excess then used a serrated kidney on the join, before applying slick to it to make it stick together. Next we smoothed out the edge of the join with a rubber kidney and then I used the serrated kidney and slick again to join both the handles on. After that I started drawing my designs; I chose to apply coloured slick to my jug to add extra detail. The technicians then fired it for us so we could apply glaze. To apply the glaze I dipped it all the way into the box, once that was done it needed to be fired again.



I recreated scenes from the books us