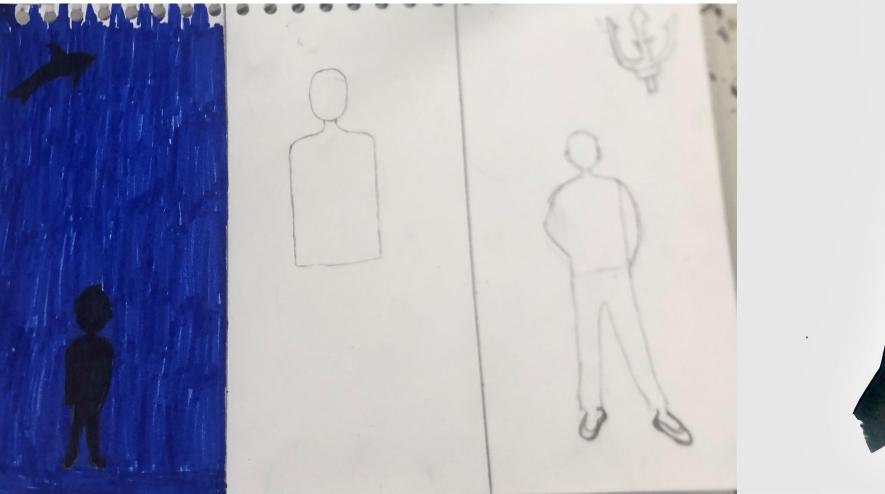

# UAL Level 3 Applied General Diploma in Art & Design 603/1457/6

Candidate number: 609654394 Pathway: Illustration and Graphics Project title: Percy Jackson